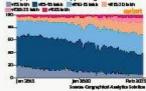

An analysis by Congraphical Analysis Schultur of or raise arcses without price manyse shows that the share of cons shore 'Un's likit has the massed signal it only show the paradiants. The segment new commands marky a third of the studie or make in India. "Autom alone are confirmed of with a straingly dilamance obtain

pursue shigh-profit approach by targeting antiche market of high-value and premium-priced models, or priorithe expanding the overall market star, "aid Bhatta of JATO Dynamics, marging anticipites star, come