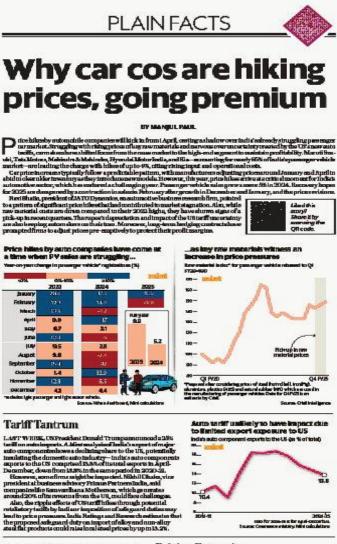

## Pricing Dynamics

THE ENDIAN our market has undargone a shift in recent years, with consumers preferring sports utility valid in SUIVe and high-and valids. At the same item, overall descent he to sentryicidate to the declining premiones of charger case. Data force ATODynamics shows their the entroperated price of peer care her chere to nearly 30 lish now from P kithin early 3023-22. What companisance typicage do is optimize their profiwhich they dely increasing the prices, reducing the increasive, archanging the prices what equilating the angle increasive, archanging the prices what pare sequent which early inside a reduction discussion and the counter, production also a reflection discussion and the counter, production. Expandary the latest price shows and the counter, production. Expandary the latest prices is trug channed.

> Automaters shift focus to high-variant car segment to maintain margins Pure (Unitation only pate ange Within 1 45-Data 1 45-Data 45-Data